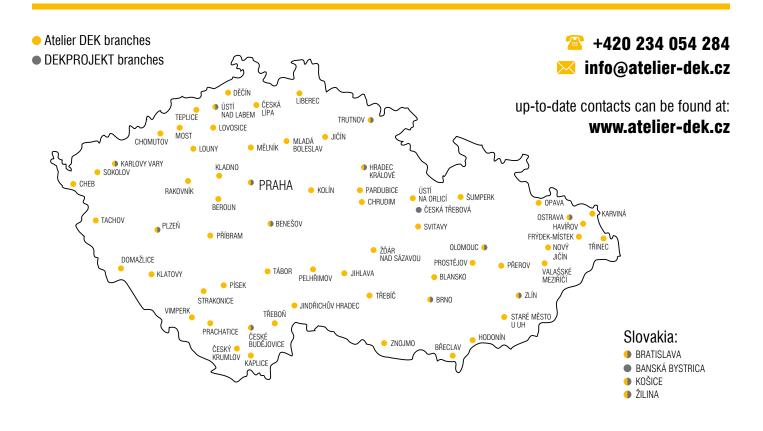

the area of building insulation, building engineering physics and energy, building certification and development of construction software on the Czech and Slovak markets. Many employees of the company publish articles in professional media, lecture at conferences, teach in specialised schools and participate in the work of technical standardisation commissions. DEKPROJEKT s.r.o. is an expert institute appointed by the Ministry of Justice of the Czech Republic and an accredited international/European testing laboratory. The company also operates NEMOPAS, a service consisting in inspections of properties.



**Ing. Luboš Káně, P.h.D.** Technical director of DEK a.s.



Ing. Ctibor Hůlka . Director of DEKPROJEKT s.r.o.



Doc. Ing. Zdeněk Kutnar, CSc. Co-operating court expert



DEK a.s.





### SPECIALIZED SERVICES



















#### EASING ACCESS TO SUBSIDIES (NEW GREEN INVESTMENT SCHEME, OPERATIONAL PROGRAMME ENVIRONMENT, IROP)

Preparation of complete sets of documents and administration of applications for subsidies. Free consulting and assessment of applications at energy consulting and information centres.

#### **DESIGNS. SUPERVISION**

Preparation of design documents in the area of insulation engineering (waterproofing, thermal insulation and soundproofing).

#### EXPERT REPORTS AND EXPERT ACTIVITIES

Specialised activities in the area of insulation engineering focused on diagnostics and remedying defects and failures of building structures.

#### ENERGY

Elaboration of energy documents (energy performance certificates, studies, audits, assessments) according t