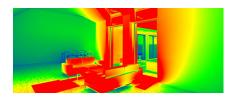

### THERMAL DIAGNOSTICS AND BLOWER DOOR TEST

Measuring surface temperatures and detection of thermal bridges using a thermal imaging camera. Accredited measurements of air-tightness using the blower-door method. Long-term measurements of air parameters (T, RV, CO<sub>2</sub>).