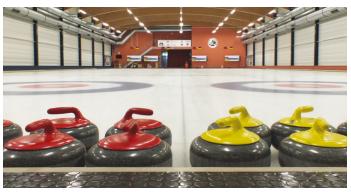

**Mill Colonnade**, Karlovy Vary – design documents and author's supervision in the restoration of the high-reliability composite insulation of a terrace (double waterproofing system).

**Curling hall**, Prague – thermal diagnostics and measurement of airtightness of a hall with the aim of localising defects in the roof covering.