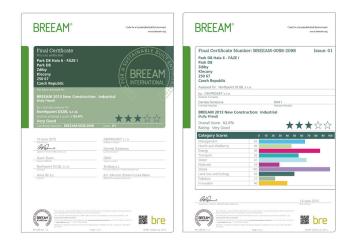

#### **BUILDING CERTIFICATION (BREEAM, LEED)**

Comprehensive certification of buildings in the relevant systems. measurements and preparation of various documents for certification purposes.

### BREEAM, LEED, WELL, COMPREHENSIVE BUILDING CERTIFICATION

The BREEAM, LEED and WELL certification involves a comprehensive assessment of structures in terms of environmental impacts and user comfort. We provide comprehensive certification and preparation of individual specialised documents for the purpose of obtaining the required credits.

**Park D8, hall 6, stages I. and II.**, Zdiby – comprehensive BREEAM certification for a logistic facility with an internal volume of 550 000 m<sup>3</sup>.

ČEVAK, a.s. – energy audits for energy management and for 48 buildings all over the Czech Republic.