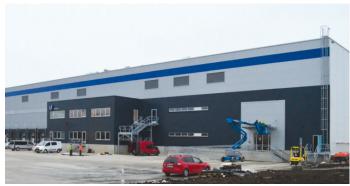

**Park D8, hall 6, stages I. and II.**, Zdiby – comprehensive BREEAM certification for a logistic facility with an internal volume of 550 000 m<sup>3</sup>.

ČEVAK, a.s. – energy audits for energy management and for 48 buildings all over the Czech Republic.